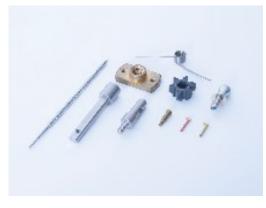

#### Sample

#### Automobile 1

Headlight part for automobiles produced by press molding. The material is with a SPCC + plating finish.

### Equipment 1

Used as a part for the meter. The die-casting process is used, and the material is aluminum.

Automobile 2

Automobile seat belt part made by cold heading. The material is with iron + plating finish.