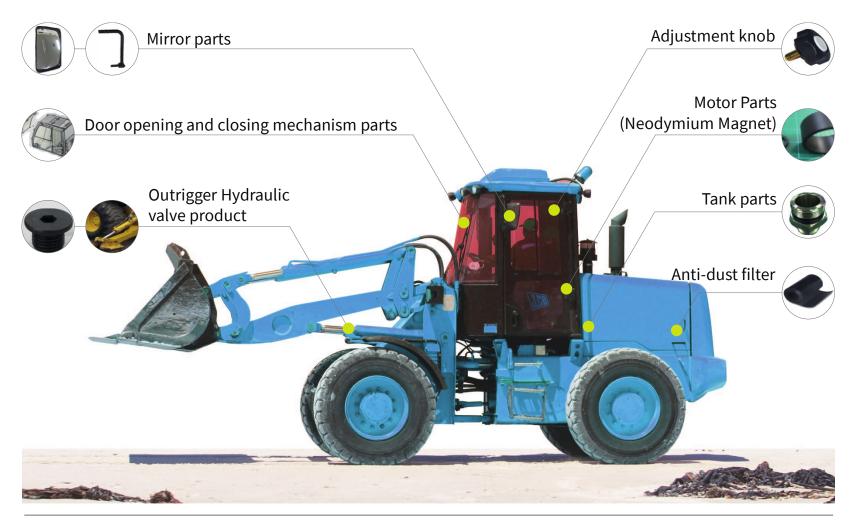

with iron + plating finish.



Automobile 3

Automobile headlight part manufactured by combining cutting, cold heading, and welding. The material is with iron + plating finish.



**Electronics 1** 

Used as a battery cover of a portable battery. The diecasting process is used, and the material is zinc.



**Electronics 2** 

Used as a power source part. Manufactured by using cold heading. The material is brass.

**Equipment 2** Used as the mirror studs for thewater section. The material is aluminum.



**Equipment 3** 

Used as a base component of the surveillance camera. The die-casting process is used, and the material is aluminum.





### Automobile Department





### **Housing Equipment Department**





©ETO CO.Ltd All Rights Reserved.

### **Construction Machinery Department**





©ETO CO.Ltd All Rights Reserved.

### **Electronic Department**



Example of product utility



©ETO CO.Ltd All Rights Reserved.



ETO Co., Ltd. https://eto.co.jp