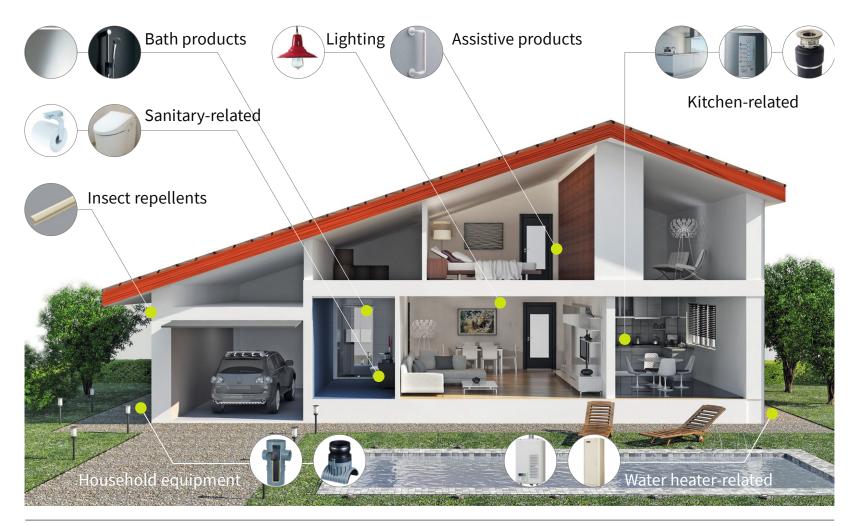

Automobile 2

Automobile seat belt part made by cold heading. The material is with iron + plating finish.



Automobile 3

Automobile headlight part manufactured by combining cutting, cold heading, and welding. The material is with iron + plating finish.



**Electronics 1** 

Used as a battery cover of a portable battery. The diecasting process is used, and the material is zinc.



**Electronics 2** 

Used as a power source part. Manufactured by using cold heading. The material is brass.

**Equipment 2** Used as the mirror studs for thewater section. The material is aluminum.



**Equipment 3** 

Used as a base component of the surveillance camera. The die-casting process is used, and the material is aluminum.





### Automobile Department





### **Housing Equipment Department**





©ETO CO.Ltd All Rights Reserved.

### **Construction Machinery Department**





©ETO CO.Ltd All Rights Reserved.

### **Electronic Department**



Example of product utility



©ETO CO.Ltd All Rights Reserved.



ETO Co., Ltd. https://eto.co.jp