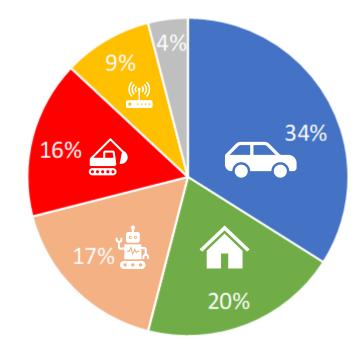

### **Business Fields**

#### **Business Content**

From precision mechanical parts to automation equipment, ETO has supplied innovative, high-precis products to the world for over 100 years which cover below industries.

In addition to above business area, Eto also provide high performance and high quality products to IT, OA Equipment, Agricultural Machinery, Air-conditioner industry.

Eto Group Sales base on kind of industries. (03.2024)