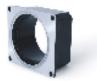

### Equipment 1

Used as a part for the meter. The die-casting process is used, and the material is aluminum.

Automobile 2

Automobile seat belt part made by cold heading. The material is with iron + plating finish.

Used as a base component of the surveillance camera. The die-casting process is used, and the material is aluminum.